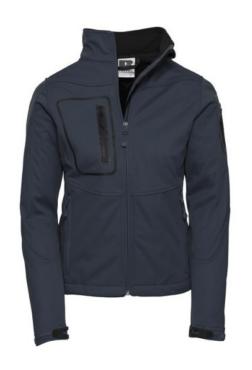

#### **Specification**

RUSSELL female Sportshell three-layer active life jacket, designed to achieve microclimate to achieve ideal body thermoregulation, micropole lining to provide extra comfort, Velcro adjustable strap width at the bottom of the sleeves, two pockets forward and one right breast pocket. Face - 100% super fine polyester stretch 2. Membrane - 5000 mm watertight / 5000 g / m2 / 24 hours vapor permeability 3. Micropolar delivery - 100% polyester.250 g / m2 dark weight 2XL