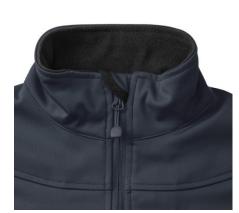

#### **Specification**

RUSSELL female Sportshell three-layer active life jacket, designed to achieve microclimate to achieve ideal body thermoregulation, micropole lining to provide extra comfort, Velcro adjustable strap width at the bottom of the sleeves, two pockets forward and one right breast pocket. Face - 100% super fine polyester stretch 2. Membrane - 5000 mm watertight / 5000 g / m2 / 24 hours vapor permeability 3. Micropolar delivery - 100% polyester.250 g / m2 dark weight 2XL