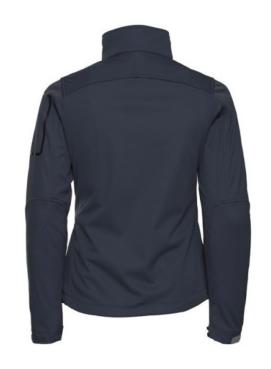

#### **Specification**

RUSSELL female Sportshell three-layer active life jacket, designed to achieve microclimate to achieve ideal body thermoregulation, micropole lining to provide extra comfort, Velcro adjustable strap width at the bottom of the sleeves, two pockets forward and one right breast pocket. Face - 100% super fine polyester stretch 2. Membrane - 5000 mm watertight / 5000 g / m2 / 24 hours vapor permeability 3. Micropolar delivery - 100% polyester.250 g / m2 dark weight 2XL